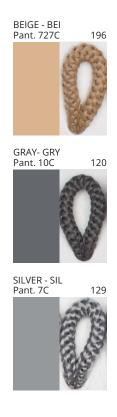

### **DRUM SUSPENSION**

COLOR FINISH CHART

| PROJECT  |
|----------|
| TYPE     |
| NOTES    |
| QUANTITY |
| DATE     |

| Beige - BEI      | Black - BLK | Blue - BLU    | Cognac - COG | Dark Green - DGN | Gray - GRY  |
|------------------|-------------|---------------|--------------|------------------|-------------|
| Maroon - MRN     | Mocha - MOC | Mustard - MUS | Olive - OLV  | Silver - SIL     | Stone - STN |
| Marcon Milit     | Mecha Moc   | Musture mos   | GIVE GEV     | Siver Siz        | State 311   |
|                  |             |               |              |                  |             |
| Terracotta - TER | White - WHI |               |              |                  |             |