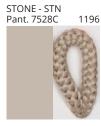

### **DRUM SUSPENSION**

COLOR FINISH CHART

| PROJECT  |
|----------|
| TYPE     |
| NOTES    |
| QUANTITY |
| DATE     |

| Beige - BEI      | Black - BLK | Blue - BLU    | Cognac - COG | Dark Green - DGN | Gray - GRY  |
|------------------|-------------|---------------|--------------|------------------|-------------|
| Maroon - MRN     | Mocha - MOC | Mustard - MUS | Olive - OLV  | Silver - SIL     | Stone - STN |
| Marcon Milit     | Mecha Moc   | Musture mos   | GIVE GEV     | Siver Siz        | State 311   |
|                  |             |               |              |                  |             |
| Terracotta - TER | White - WHI |               |              |                  |             |