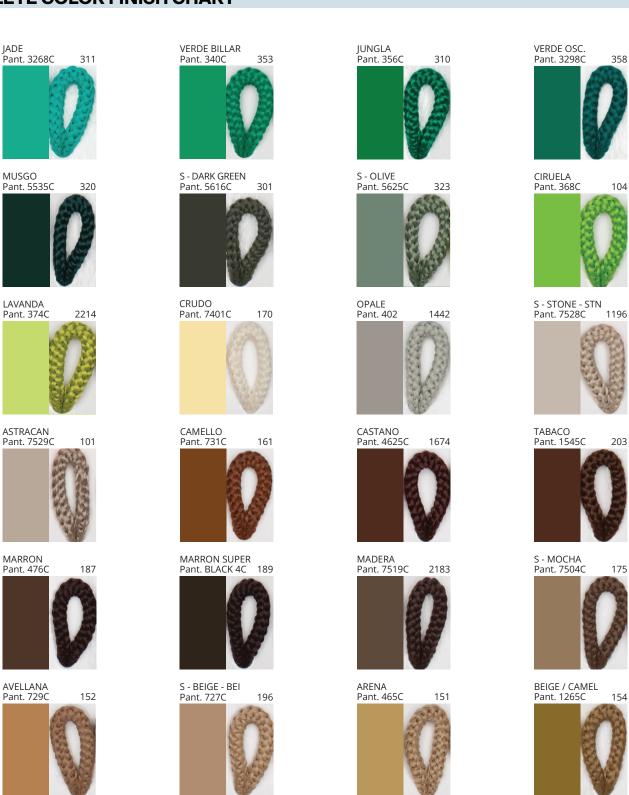

### **DRUM SUSPENSION**

COLOR FINISH CHART

| PROJECT  |
|----------|
| TYPE     |
| NOTES    |
| QUANTITY |
| DATE     |

| Beige - BEI      | Black - BLK | Blue - BLU    | Cognac - COG | Dark Green - DGN | Gray - GRY  |
|------------------|-------------|---------------|--------------|------------------|-------------|
| Maroon - MRN     | Mocha - MOC | Mustard - MUS | Olive - OLV  | Silver - SIL     | Stone - STN |
| Marcon Milit     | Mecha Moc   | Musture mos   | GIVE GEV     | Siver Siz        | State 311   |
|                  |             |               |              |                  |             |
| Terracotta - TER | White - WHI |               |              |                  |             |