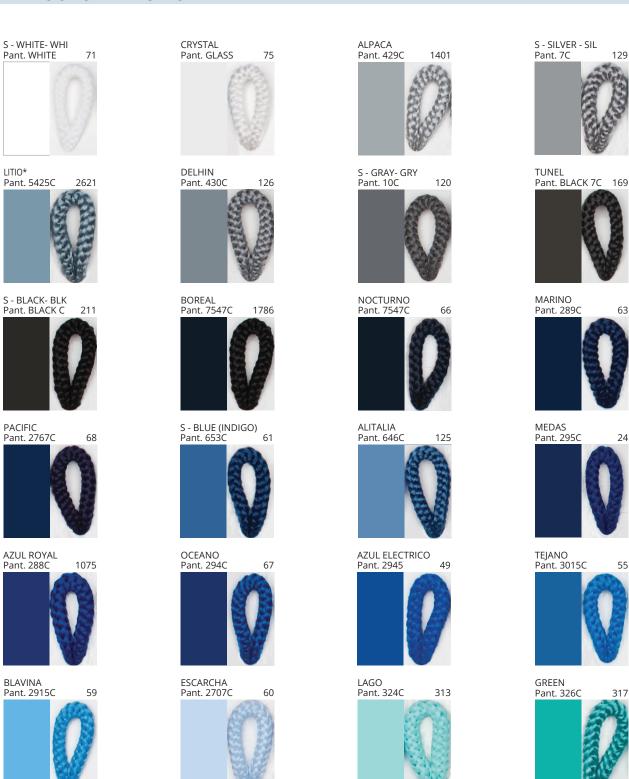

### **DRUM SUSPENSION**

COLOR FINISH CHART

| PROJECT  |
|----------|
| TYPE     |
| NOTES    |
| QUANTITY |
| DATE     |

| Beige - BEI      | Black - BLK | Blue - BLU    | Cognac - COG | Dark Green - DGN | Gray - GRY  |
|------------------|-------------|---------------|--------------|------------------|-------------|
| Maroon - MRN     | Mocha - MOC | Mustard - MUS | Olive - OLV  | Silver - SIL     | Stone - STN |
| Marcon Milit     | Mecha Moc   | Musture mos   | GIVE GEV     | Siver Siz        | State 311   |
|                  |             |               |              |                  |             |
| Terracotta - TER | White - WHI |               |              |                  |             |