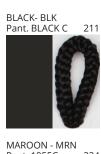

### **DRUM SUSPENSION**

COLOR FINISH CHART

| PROJECT  |
|----------|
| TYPE     |
| NOTES    |
| QUANTITY |
| DATE     |

| Beige - BEI      | Black - BLK | Blue - BLU    | Cognac - COG | Dark Green - DGN | Gray - GRY  |
|------------------|-------------|---------------|--------------|------------------|-------------|
| Maroon - MRN     | Mocha - MOC | Mustard - MUS | Olive - OLV  | Silver - SIL     | Stone - STN |
| Marcon Milit     | Mecha Moc   | Musture mos   | GIVE GEV     | Siver Siz        | State 311   |
|                  |             |               |              |                  |             |
| Terracotta - TER | White - WHI |               |              |                  |             |